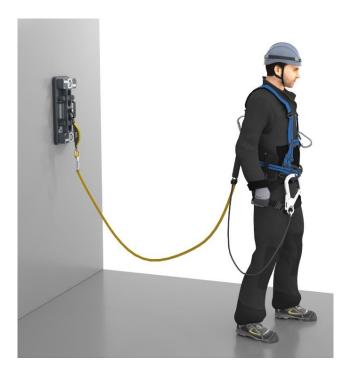

# Datasheet for P-Tool© (Item no. 30136)

Magnetic Tie-Off Anchor Point

Maximum user weight in all directions: 140 kg

#### **Data**

- -Maximum user weight in all directions: 140 kg (310 Lbs).
- -P-Tool© Weight: 15 kg
- -P-Tool dimension: L x W x H : 477 x 227 x 112 mm
- -Toolbox dimension: L x W x H: 559 x 351x 229 mm
- -Minimum service temperature -10 F / -23  $C^{\circ}$
- -Maximum service temperature. 176 F / 80 C°
- Can be used together with Personal fall protection equipment with lanyards which are with or without absorber.