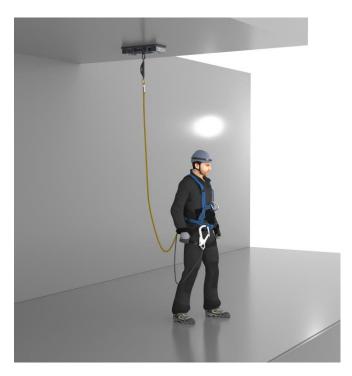

# Datasheet for P-Tool© (Item no. 30136)

Magnetic Tie-Off Anchor Point

Maximum user weight in all directions: 140 kg

#### **Data**

- -Maximum user weight in all directions: 140 kg (310 Lbs).
- -P-Tool© Weight: 15 kg
- -P-Tool dimension: L x W x H : 477 x 227 x 112 mm
- -Toolbox dimension: L x W x H: 559 x 351x 229 mm
- -Minimum service temperature -10 F / -23  $C^{\circ}$
- -Maximum service temperature. 176 F / 80 C°
- Can be used together with Personal fall protection equipment with lanyards which are with or without absorber.