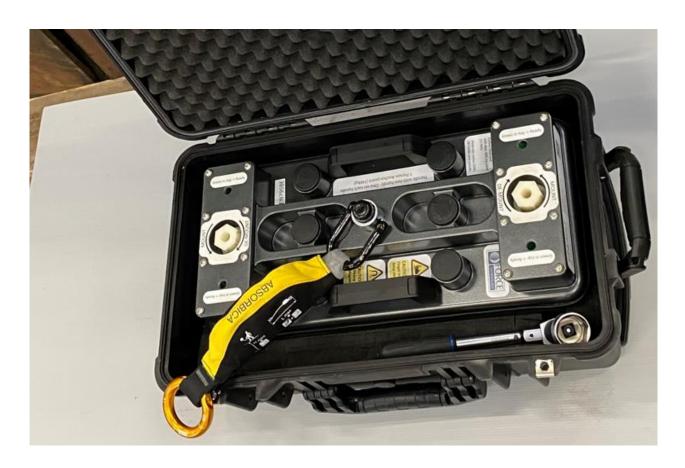

#### **Content in toolbox**

- -1 x P Tool©
- -1 x Ratchet
- -1 x 30 mm socket
- -1 x User Instruction manual